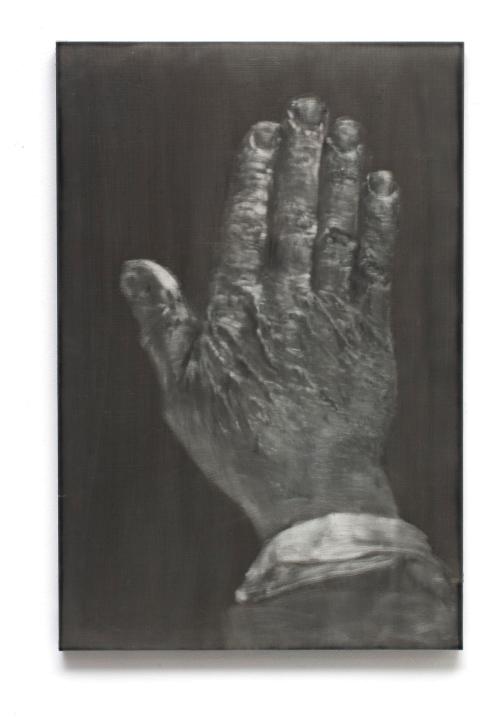

THE MOON: CONSIDERED AS A PLANET, A WORLD, AND A SATELLITE (BACK OF HAND) (2022) Pigmented alkyd on aluminium 72 × 48 cm

THE MOON: CONSIDERED AS A PLANET, A WORLD, AND A SATELLITE (& WRINKLED APPLE) (2022)
Pigmented alkyd on aluminium 72 × 48 cm

THE MOON: CONSIDERED AS A PLANET, A WORLD, AND A SATELLITE (GASSENDI NOV<sup>R</sup> 7. 1867 10 P.M.) (2022) Pigmented alkyd on aluminium 192 × 120 cm

Other Light (after Calvert Jones?) (2022–23) Pigmented alkyd on aluminium 108 × 120 cm