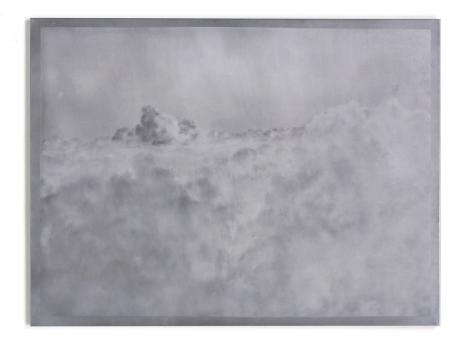

THE MOON: CONSIDERED AS A PLANET, A WORLD, AND A SATELLITE (GASSENDI NOV<sup>R</sup> 7. 1867 10 P.M.) (2022) Pigmented alkyd on aluminium 192 × 120 cm

Other Light (after Calvert Jones?) (2022–23) Pigmented alkyd on aluminium 108 × 120 cm