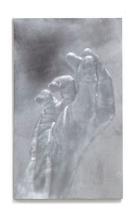

## Previous spread

Hand IV (2022) Pigmented alkyd on aluminium 80 × 48 cm

Hand X (2022) Alkyd on aluminium 80 × 48 cm

Hand XI (2022) Alkyd on aluminium 80 × 48 cm

Hand X (2022) Alkyd on aluminium 80 × 48 cm