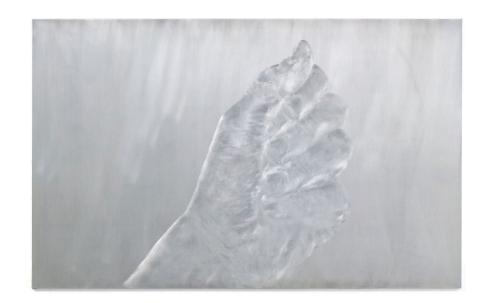

Previous spreads Hand IX (2022) Pigmented alkyd on aluminium 192 × 120 cm

Hand II (2022) Alkyd on aluminium 120 × 192 cm

Hand IV (2022) Pigmented alkyd on aluminium 80 × 48 cm

## Previous spread

Hand IV (2022) Pigmented alkyd on aluminium 80 × 48 cm

Hand X (2022) Alkyd on aluminium 80 × 48 cm

Hand XI (2022) Alkyd on aluminium 80 × 48 cm

Hand X (2022) Alkyd on aluminium 80 × 48 cm