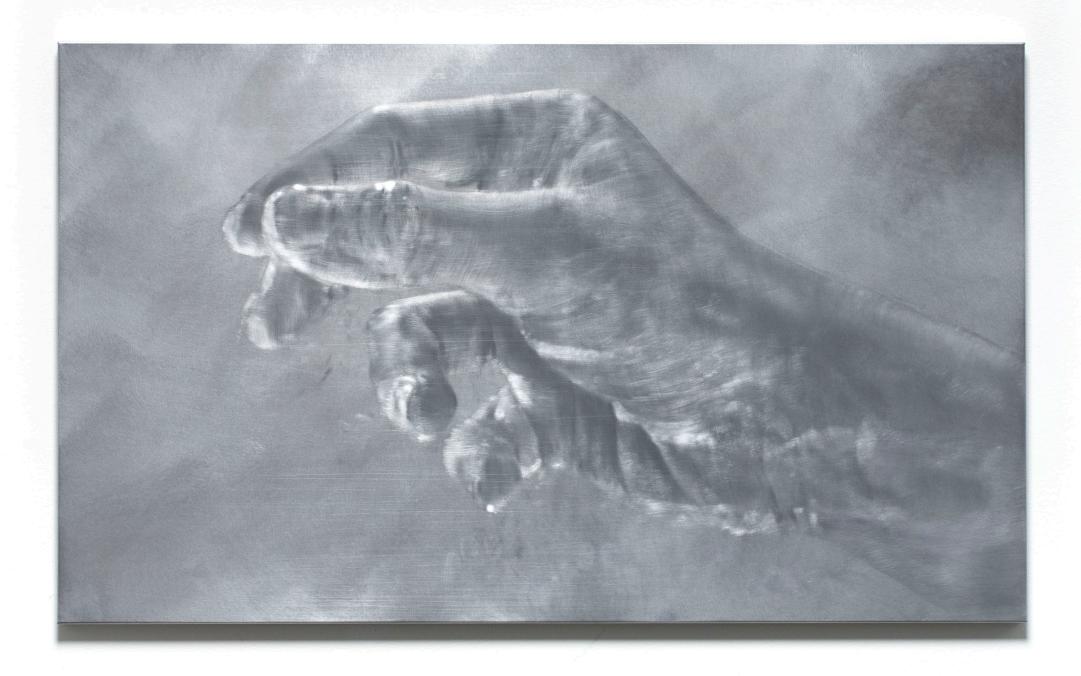

Previous spreads Hand IX (2022) Pigmented alkyd on aluminium 192 × 120 cm

Hand II (2022) Alkyd on aluminium 120 × 192 cm

Hand IV (2022) Pigmented alkyd on aluminium 80 × 48 cm

## Previous spread

Hand IV (2022) Pigmented alkyd on aluminium 80 × 48 cm

Hand X (2022) Alkyd on aluminium 80 × 48 cm

Hand XI (2022) Alkyd on aluminium 80 × 48 cm

Hand X (2022) Alkyd on aluminium 80 × 48 cm