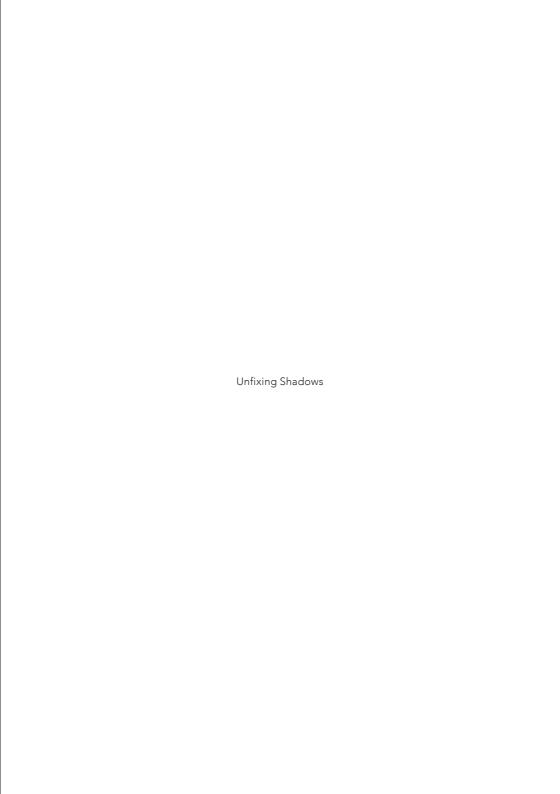

Previous spreads Hand IX (2022) Pigmented alkyd on aluminium 192 × 120 cm

Hand II (2022) Alkyd on aluminium 120 × 192 cm

Hand IV (2022) Pigmented alkyd on aluminium 80 × 48 cm

## Previous spread

Hand IV (2022) Pigmented alkyd on aluminium 80 × 48 cm

Hand X (2022) Alkyd on aluminium 80 × 48 cm

Hand XI (2022) Alkyd on aluminium 80 × 48 cm

Hand X (2022) Alkyd on aluminium 80 × 48 cm