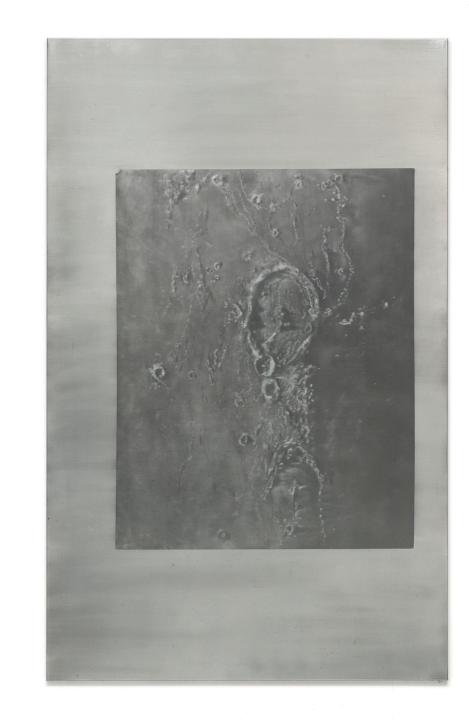

THE MOON: CONSIDERED AS A PLANET, A WORLD, AND A SATELLITE (GASSENDI NOV<sup>R</sup> 7. 1867 10 P.M.) (2022) Pigmented alkyd on aluminium 192 × 120 cm

Other Light (after Calvert Jones?) (2022–23) Pigmented alkyd on aluminium 108 × 120 cm