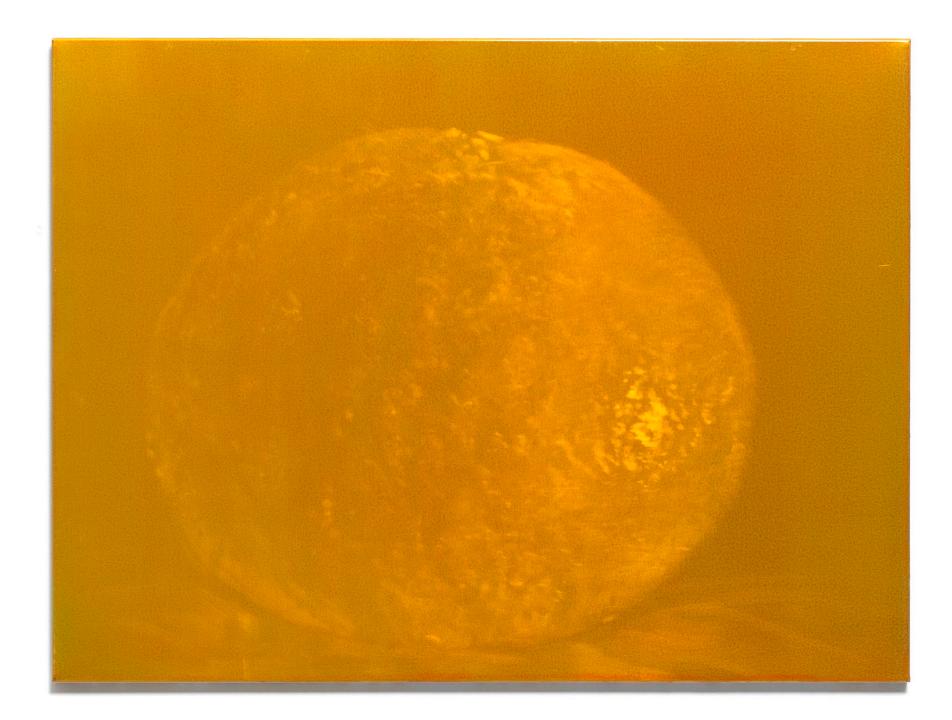

Photographic Section, U.S. Air Service, American Expeditionary Forces (1918) (2023) Pigmented alkyd on aluminium 72 × 96 cm

Following spread Tangerine (2022) Pigmented alkyd on aluminium 48 × 64 cm

Paris la nuit (after Rosso) (2022) Pigmented alkyd on aluminium 192 × 120 cm