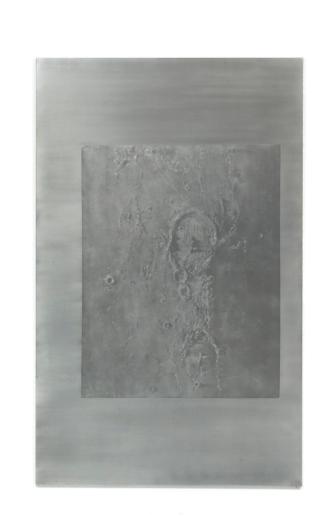

THE MOON: CONSIDERED AS A PLANET, A WORLD, AND A SATELLITE (BACK OF HAND) (2022) Pigmented alkyd on aluminium 72 × 48 cm

THE MOON: CONSIDERED AS A PLANET, A WORLD, AND A SATELLITE (& WRINKLED APPLE) (2022)
Pigmented alkyd on aluminium 72 × 48 cm

THE MOON: CONSIDERED AS A PLANET, A WORLD, AND A SATELLITE (GASSENDI NOV<sup>R</sup> 7. 1867 10 P.M.) (2022) Pigmented alkyd on aluminium 192 × 120 cm

Other Light (after Calvert Jones?) (2022–23) Pigmented alkyd on aluminium 108 × 120 cm