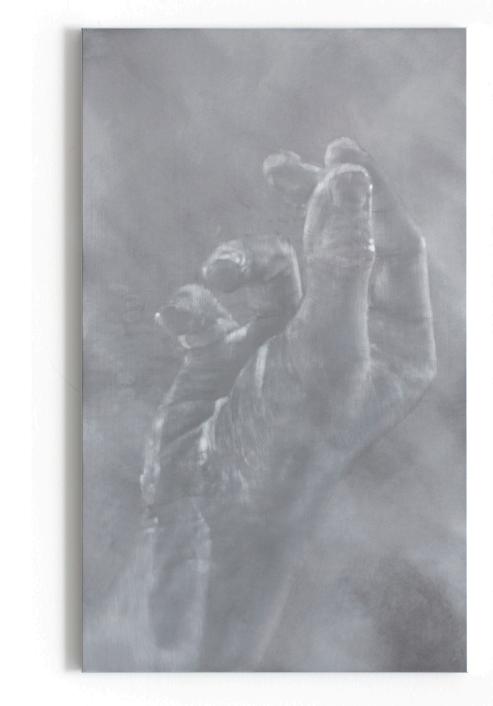

## Previous spread

Hand IV (2022) Pigmented alkyd on aluminium 80 × 48 cm

Hand X (2022) Alkyd on aluminium 80 × 48 cm

Hand XI (2022) Alkyd on aluminium 80 × 48 cm

Hand X (2022) Alkyd on aluminium 80 × 48 cm