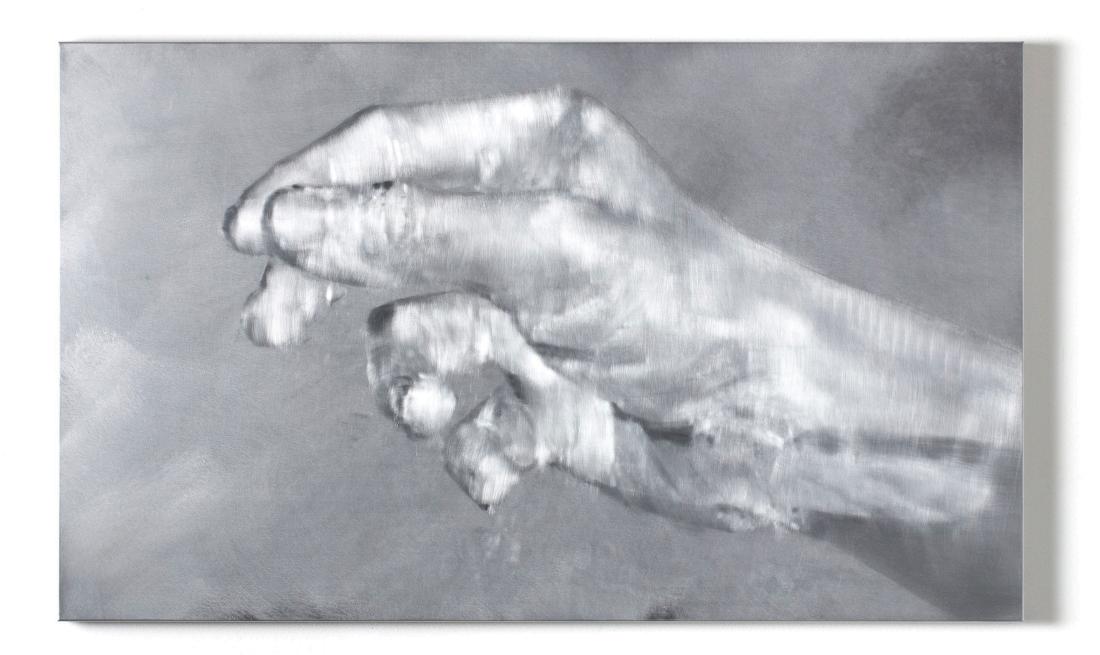

Previous spreads Hand IX (2022) Pigmented alkyd on aluminium 192 × 120 cm

Hand II (2022) Alkyd on aluminium 120 × 192 cm

Hand IV (2022) Pigmented alkyd on aluminium 80 × 48 cm