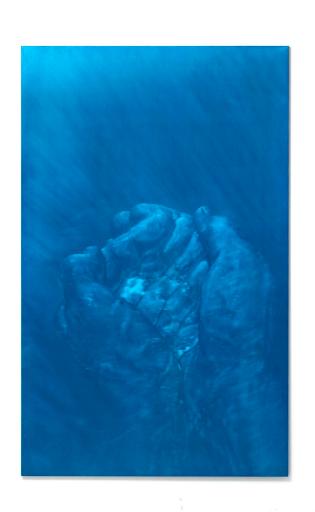

Previous spreads Hand IX (2022) Pigmented alkyd on aluminium 192 × 120 cm

Hand II (2022) Alkyd on aluminium 120 × 192 cm

Hand IV (2022) Pigmented alkyd on aluminium 80 × 48 cm